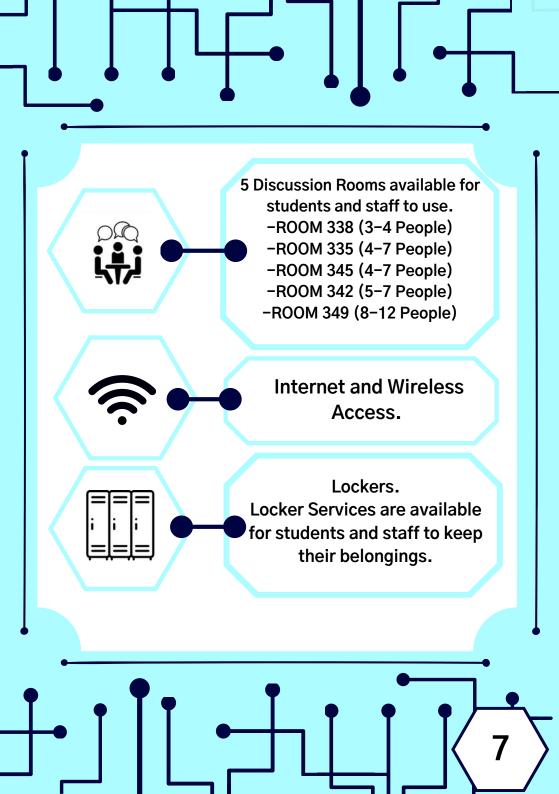

res10                  |  |  |
|   | Returning Procedures11                  |  |  |
|   | Fines11                                 |  |  |
|   | Photocopy Services 12                   |  |  |
|   | Printing Facilities 13                  |  |  |
|   | Library Etiquette14-17                  |  |  |
|   | Reciprocal Borrowing Scheme18           |  |  |
|   | RBS Contact Number 19                   |  |  |
|   | RBS Policy                              |  |  |
|   | Library of Congress Classification24-26 |  |  |
|   | Library Forms27                         |  |  |
|   |                                         |  |  |
|   | ▎▘▘▘ <del>▘</del>                       |  |  |
|   |                                         |  |  |
|   |                                         |  |  |























Users will be charged 20 cents per day (including Fridays, Sundays & Public Holidays) for late return of books.

#### **Returning Procedures**

i. Materials borrowed must be returned on a specified date or before the date of expiry.

ii. If the materials being borrowed are damaged/missing, a report shall be made to the staff on duty at the library Main Counter.

iii. All users must pay fines if books are damaged, missing or returned late to the library.





Available at the counter service using coupon deduction system.

Coupon Available: \$1.00, \$2.00, \$3.00

**Photocopy Services:** 

- 1. A4 (Black & White): \$0.10 per page
- 2. A4 (Black & White): \$0.15 per page (2 sided)
  - 3. A3 (Black & White): \$0.20 per page
- 4. A3 (Black & White): \$0.30 per page (2 sided)



Print