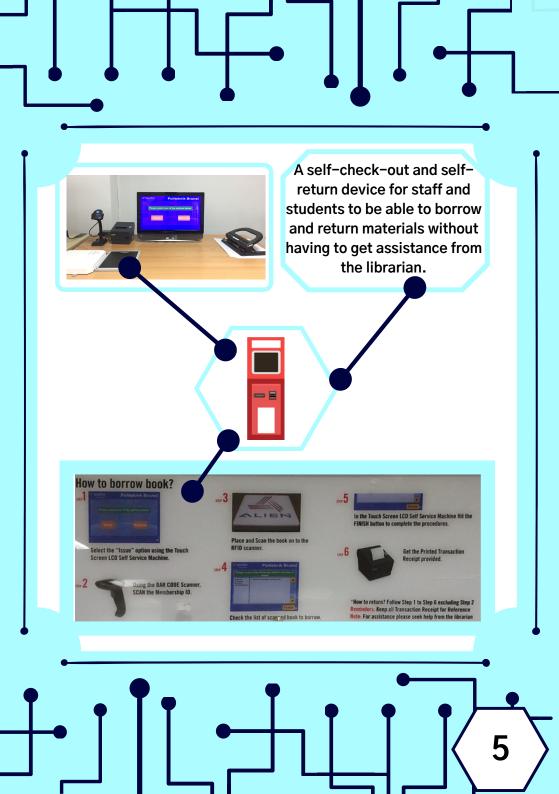

# **LIBRARY GUIDE BOOK**

| Ī | •                                       |  |  |
|---|-----------------------------------------|--|--|
| Ť | Table of Contents ,                     |  |  |
|   | Introduction                            |  |  |
|   | Objective1                              |  |  |
|   | Library Opening Hours                   |  |  |
|   | Membership3                             |  |  |
|   | Facilities Offered 4-8                  |  |  |
|   | Ask Your Librarian9                     |  |  |
|   | Borrowing Procedures10                  |  |  |
|   | Returning Procedures11                  |  |  |
|   | Fines11                                 |  |  |
|   | Photocopy Services 12                   |  |  |
|   | Printing Facilities 13                  |  |  |
|   | Library Etiquette14-17                  |  |  |
|   | Reciprocal Borrowing Scheme18           |  |  |
|   | RBS Contact Number 19                   |  |  |
|   | RBS Policy                              |  |  |
|   | Library of Congress Classification24-26 |  |  |
|   | Library Forms27                         |  |  |
|   |                                         |  |  |
|   | ▎▘▘▘ <del>▘</del>                       |  |  |
|   |                                         |  |  |
|   |                                         |  |  |