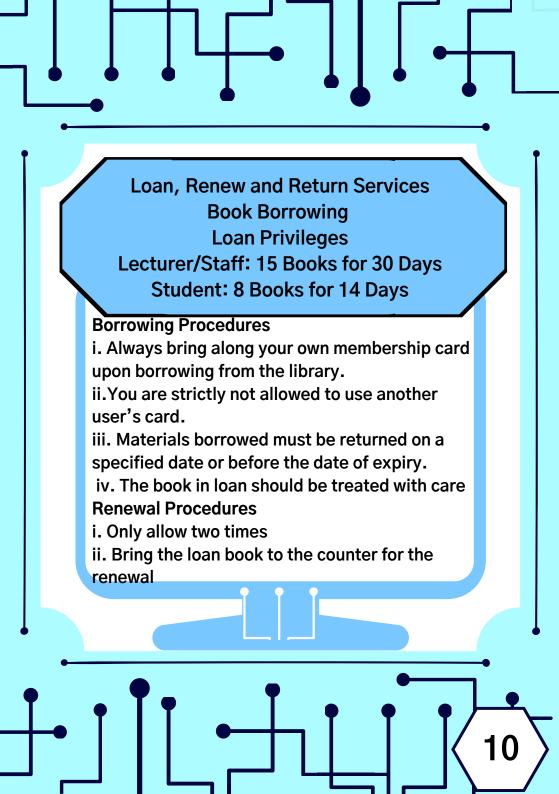

Users will be charged 20 cents per day (including Fridays, Sundays & Public Holidays) for late return of books.

#### **Returning Procedures**

i. Materials borrowed must be returned on a specified date or before the date of expiry.

ii. If the materials being borrowed are damaged/missing, a report shall be made to the staff on duty at the library Main Counter.

iii. All users must pay fines if books are damaged, missing or returned late to the library.

Available at the counter service using coupon deduction system.

Coupon Available: \$1.00, \$2.00, \$3.00

**Photocopy Services:** 