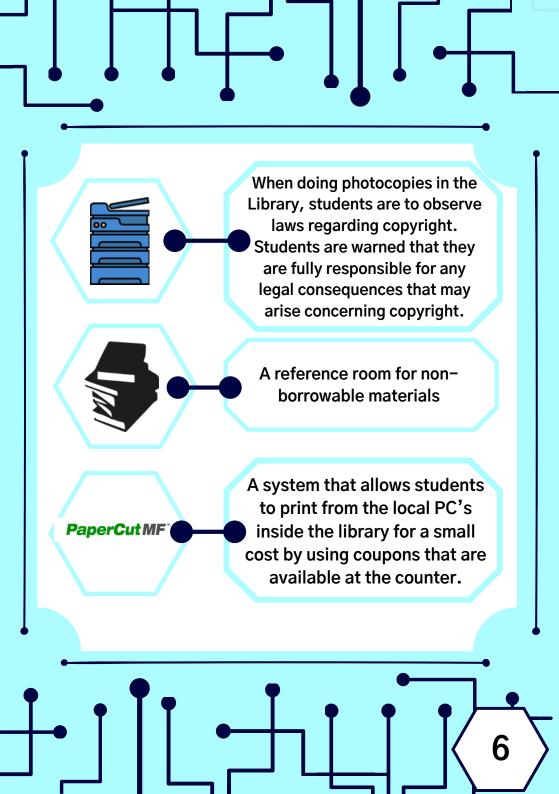

iii. All users must pay fines if books are damaged, missing or returned late to the library.

Available at the counter service using coupon deduction system.

Coupon Available: \$1.00, \$2.00, \$3.00

**Photocopy Services:** 

- 1. A4 (Black & White): \$0.10 per page
- 2. A4 (Black & White): \$0.15 per page (2 sided)
  - 3. A3 (Black & White): \$0.20 per page
- 4. A3 (Black & White): \$0.30 per page (2 sided)

Printing facilities are using coupon deduction system which are available for sale at the counter desk before students self-print following the instructions at the desktop provided.

Coupon Available: \$2.00, \$5.00, \$10.00

#### **Printing Charges:**

- 1. A4 (Black & White): \$0.10 per page
  - 2. A4 (Color): \$1.00 per page
- 3. A4 (Color): \$1.50 per page (2 sided)
- 3. A3 (Black & White): \$0.20 per page
  - 4. A3 (Color): \$2.00 per page
- 5. A3 (Color): \$1.50 per page (2 sided)