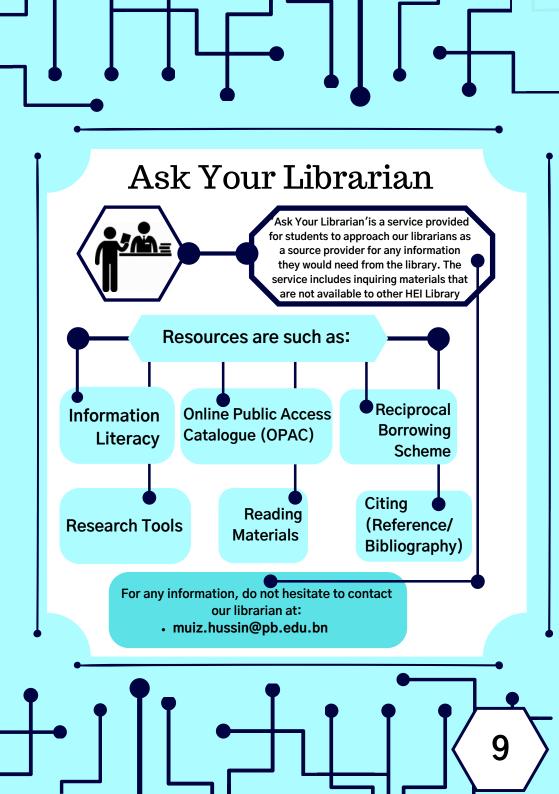

0                  |  |  |
|   | Returning Procedures11                  |  |  |
|   | Fines11                                 |  |  |
|   | Photocopy Services 12                   |  |  |
|   | Printing Facilities 13                  |  |  |
|   | Library Etiquette14-17                  |  |  |
|   | Reciprocal Borrowing Scheme18           |  |  |
|   | RBS Contact Number 19                   |  |  |
|   | RBS Policy                              |  |  |
|   | Library of Congress Classification24-26 |  |  |
|   | Library Forms27                         |  |  |
|   |                                         |  |  |
|   | ▎▘▘▘ <del>▘</del>                       |  |  |
|   |                                         |  |  |
|   |                                         |  |  |























Users will be charged 20 cents per day (including Fridays, Sundays & Public Holidays) for late return of books.

#### **Returning Procedures**

i. Materials borrowed must be returned on a specified date or before the date of expiry.

ii. If the materials being borrowed are damaged/missing, a report shall be made to the staff on duty at the library Main Counter.

iii. All users must pay fines if books are damaged, missing or returned late to the library.





Available at the counter service using coupon deduction system.

Coupon Available: \$1.00, \$2.00, \$3.00

**Photocopy Services:** 

- 1. A4 (Black & White): \$0.10 per page
- 2. A4 (Black & White): \$0.15 per page (2 sided)
  - 3. A3 (Black & White): \$0.20 per page
- 4. A3 (Black & White): \$0.30 per page (2 sided)



Printing