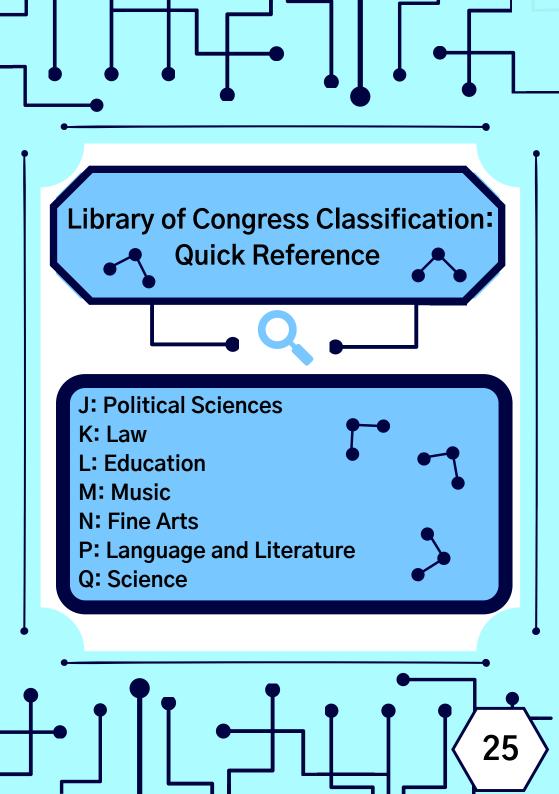

|                                  | N/A                                                  |
| Room<br>booking           | AVAILABLE                                            |                                  | N/A                                                  |
| Printing                  | B&W ONLY \$0.50                                      |                                  | N/A                                                  |
| Internet                  | PROVIDED VIA<br>INTERNET & Wi-Fi                     | PROVIDED                         | N/A                                                  |
| Electronic<br>Resources   | UPON REQUEST (CAMPUS ONLY)                           |                                  | N/A                                                  |