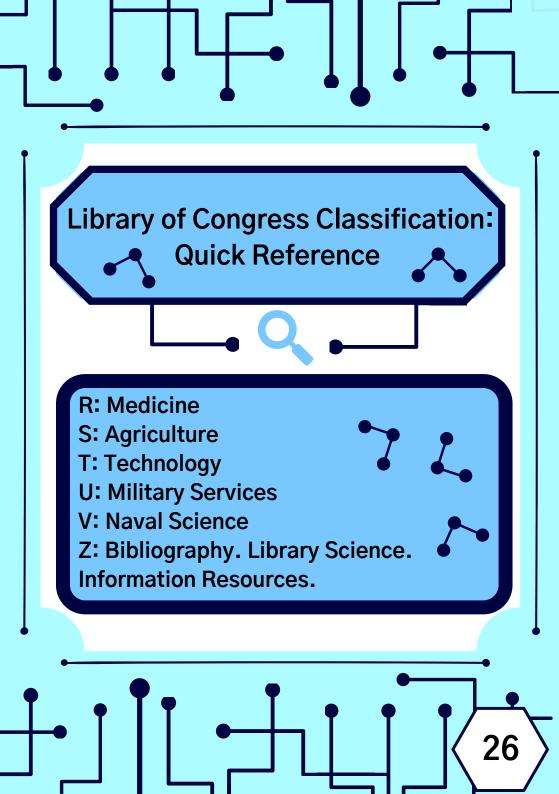

# **LIBRARY GUIDE BOOK**

| Ī | •                                       |  |  |
|---|-----------------------------------------|--|--|
| Ť | Table of Contents ,                     |  |  |
|   | Introduction                            |  |  |
|   | Objective1                              |  |  |
|   | Library Opening Hours                   |  |  |
|   | Membership3                             |  |  |
|   | Facilities Offered 4-8                  |  |  |
|   | Ask Your Librarian9                     |  |  |
|   | Borrowing Procedures10                  |  |  |
|   | Returning Procedures11                  |  |  |
|   | Fines11                                 |  |  |
|   | Photocopy Services 12                   |  |  |
|   | Printing Facilities 13                  |  |  |
|   | Library Etiquette14-17                  |  |  |
|   | Reciprocal Borrowing Scheme18           |  |  |
|   | RBS Contact Number 19                   |  |  |
|   | RBS Policy                              |  |  |
|   | Library of Congress Classification24-26 |  |  |
|   | Library Forms27                         |  |  |
|   |                                         |  |  |
|   | ▎▘▘▘ <del>▘</del>                       |  |  |
|   |                                         |  |  |
|   |                                         |  |  |