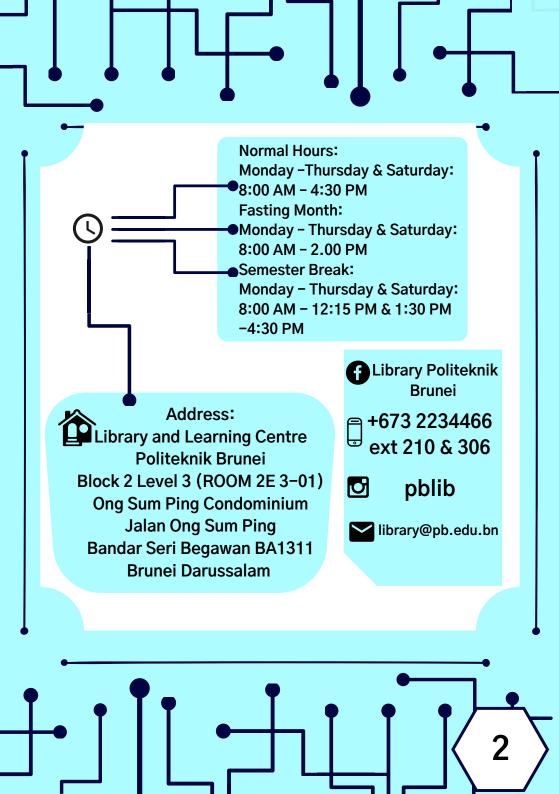

|     | Participating Libraries Telephone Number:               |                      |  |  |
|-----|---------------------------------------------------------|----------------------|--|--|
| No  | Participating Libraries                                 | Phone Number         |  |  |
| 1.  | Politeknik Brunei                                       | 2234466 ext 210      |  |  |
| 2.  | Universiti Brunei Darussalam (UBD)                      | 2460922 ext 1210     |  |  |
| 3.  | Universiti Teknologi Brunei (UTB)                       | 2461020 ext 6091     |  |  |
| 4.  | Universiti Sultan Sharif Ali (UNISSA)                   | 2462000 ext 604/603  |  |  |
| 5.  | Kolej Universiti Perguruan Ugama Seri Begawan (KUPU SB) | 2236277 ext 386      |  |  |
| 6.  | IBSE Kampus Sultan Saiful Rijal                         | 2343208              |  |  |
| 7.  | IBSE Kampus Jefri Bolkiah                               | +673 7130463         |  |  |
| 8.  | IBSE Kampus Nakhoda Ragam                               | 2395109              |  |  |
| 9.  | IBSE Kampus Sultan Bolkiah                              | 3228050              |  |  |
| 10. | IBTE Kampus Agro-Teknologi                              | +673 8784819         |  |  |
| 11. | IBTE Kampus Bisnes                                      | +673 8809020 or +673 |  |  |
|     |                                                         | 8900656              |  |  |
| 12. | IBTE Kampus Mekanikal                                   | 2470124 ext 119      |  |  |