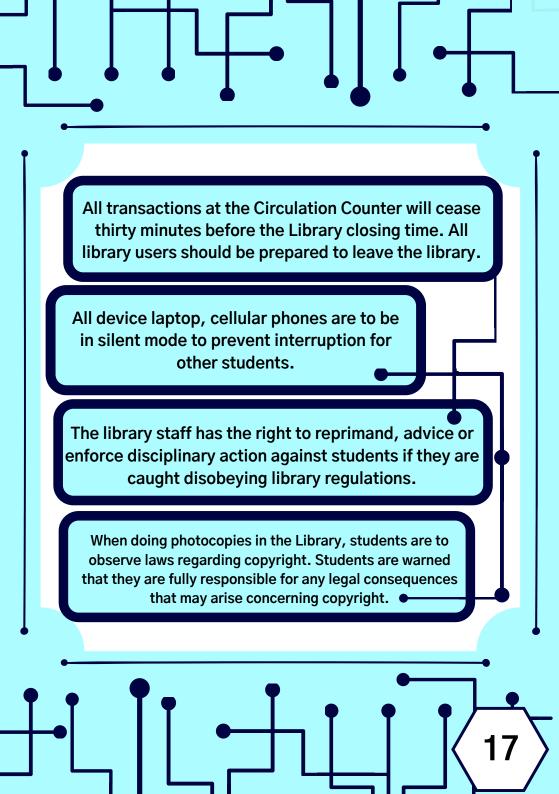

iii. All users must pay fines if books are damaged, missing or returned late to the library.

Available at the counter service using coupon deduction system.

Coupon Available: \$1.00, \$2.00, \$3.00

**Photocopy Services:** 