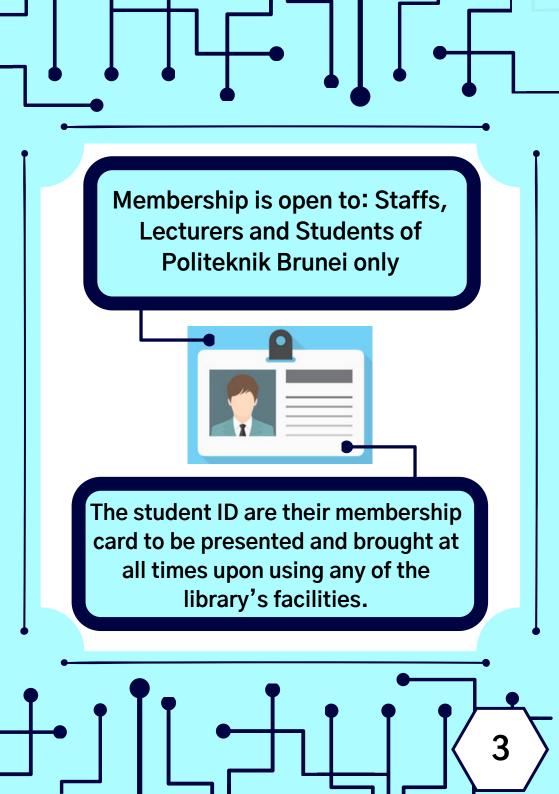

# **LIBRARY GUIDE BOOK**

| Ī | •                                       |  |  |
|---|-----------------------------------------|--|--|
| Ť | Table of Contents ,                     |  |  |
|   | Introduction                            |  |  |
|   | Objective1                              |  |  |
|   | Library Opening Hours                   |  |  |
|   | Membership3                             |  |  |
|   | Facilities Offered 4-8                  |  |  |
|   | Ask Your Librarian9                     |  |  |
|   | Borrowing Procedures10                  |  |  |
|   | Returning Procedures11                  |  |  |
|   | Fines11                                 |  |  |
|   | Photocopy Services 12                   |  |  |
|   | Printing Facilities 13                  |  |  |
|   | Library Etiquette14-17                  |  |  |
|   | Reciprocal Borrowing Scheme18           |  |  |
|   | RBS Contact Number 19                   |  |  |
|   | RBS Policy                              |  |  |
|   | Library of Congress Classification24-26 |  |  |
|   | Library Forms27                         |  |  |
|   |                                         |  |  |
|   | ▎▘▘▘ <del>▘</del>                       |  |  |
|   |                                         |  |  |
|   |                                         |  |  |