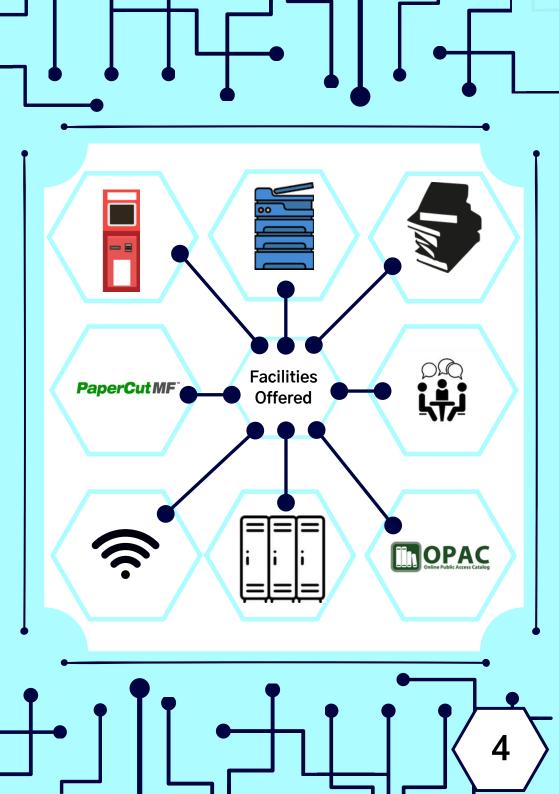

# **LIBRARY GUIDE BOOK**

| Ī | •                                       |  |  |
|---|-----------------------------------------|--|--|
| Ť | Table of Contents ,                     |  |  |
|   | Introduction                            |  |  |
|   | Objective1                              |  |  |
|   | Library Opening Hours                   |  |  |
|   | Membership3                             |  |  |
|   | Facilities Offered 4-8                  |  |  |
|   | Ask Your Librarian9                     |  |  |
|   | Borrowing Procedures10                  |  |  |
|   | Returning Procedures11                  |  |  |
|   | Fines11                                 |  |  |
|   | Photocopy Services 12                   |  |  |
|   | Printing Facilities 13                  |  |  |
|   | Library Etiquette14-17                  |  |  |
|   | Reciprocal Borrowing Scheme18           |  |  |
|   | RBS Contact Number 19                   |  |  |
|   | RBS Policy                              |  |  |
|   | Library of Congress Classification24-26 |  |  |
|   | Library Forms27                         |  |  |
|   |                                         |  |  |
|   | ▎▘▘▘ <del>▘</del>                       |  |  |
|   |                                         |  |  |
|   |                                         |  |  |